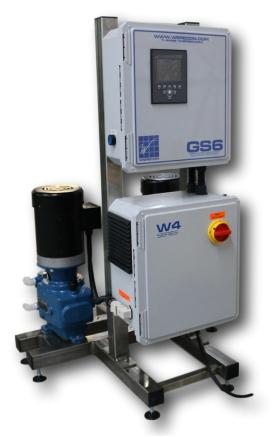

# W4-Series Fertigation System

#### General Description:

The W-4 series consists of one to three metering pumps available in seven sizes, driven by our exclusive Green Scorpion™ control system. The system is designed to be used with a all types of liquid fertilizers. The pump is motor driven and controlled using the latest VFD technology. The control system operates the pump and allows for simple rate programming, while keeping track of product usage and tank levels. The system runs proportional to flow and is ideal for Golf Course use. For more details on the control system used with this unit, please refer to our publication on the WCM-GS Green Scorpion™ Control system.

#### **Features**

- Liquid end is compatible for use with all fertilizer materials.
- The unit is mounted on a rugged stainless steel frame.
- Pre wired and plumbed for easy installation.
- High efficiency VFD design.
- User friendly controls.
- Expandable (More Pumps, PC Control, etc.)
- Made in the USA.