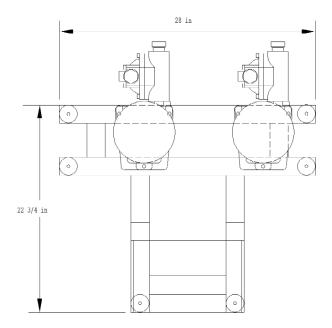

### W-4 Series Technical Information

BASE CHASSIS DRAWING - ACTUAL LAYOUT MAY VARY.

# **Typical Specifications**

Dimensions 28" X 28" X 32" Frame Construction 304 Stainless Steel

Diaphragm PTFE
Liquid end Alloy 20
Seals Viton A
Check valves Alloy 20

Motor Type 230/480 3 phase provided by on board VFD.