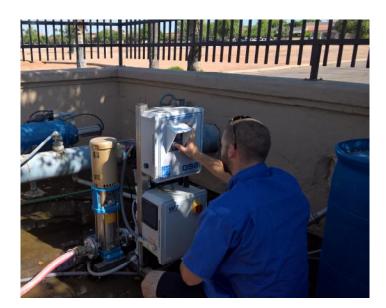

## Signature Service Plan

## General Description:

The Signature Service plan is ideal for owners of WERECON water treatment systems. It offers the regular monthly service your pH control system requires to run safely and reliably. Additionally, the plan includes two more service calls per year, which are helpful when problems arise with your fertigation system. With our guaranteed 72 hour response time, these two visits can be used however you see fit. When it comes to making your system operate at peak performance, nobody can out perform the people who designed it.

## Features:

- One complete service call per month including pH sensor calibration, cleaning of sample lines, a thorough 27 point inspection of all pH and fertigation related components, and any additional work required bring the system back to factory spec.
- Two new pH sensors per year.
- Two additional service calls to be used at your discretion during the contract period.
- A monthly service report will be provided detailing system efficiency and all work performed on the system.
- Preferred labor rate during the contract period for any labor required outside of that included in the base contract. (\$65.00/hr vs. \$85.00/hr).
- Five percent discount on all non-warranty parts purchased during the contract term.
- Free phone support.
- Free software upgrades.
- 72 hour guaranteed response.